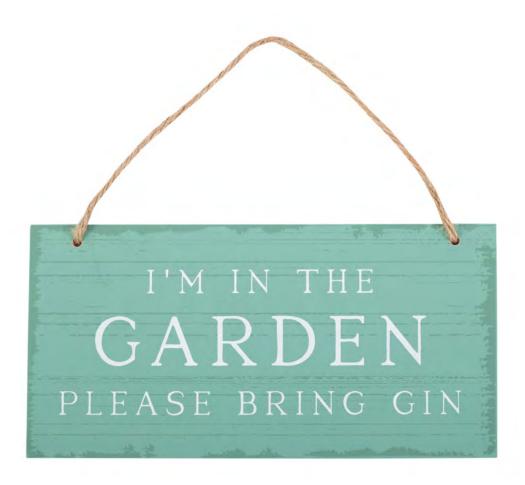

## **Product Code**

PT\_09524

I'm in the Garden Please Bring Gin Hanging Sign

Barcode: 5056131144965

## **Product Description**

Add a touch of humour to the home with this hanging sign which reads 'I'm in the Garden Please Bring Gin'. A great gift ideafor anyone who likes to host alfresco get togethers with friends and family. Designed by Something Different and part of the Potting Shed collection of garden decor and gifts.